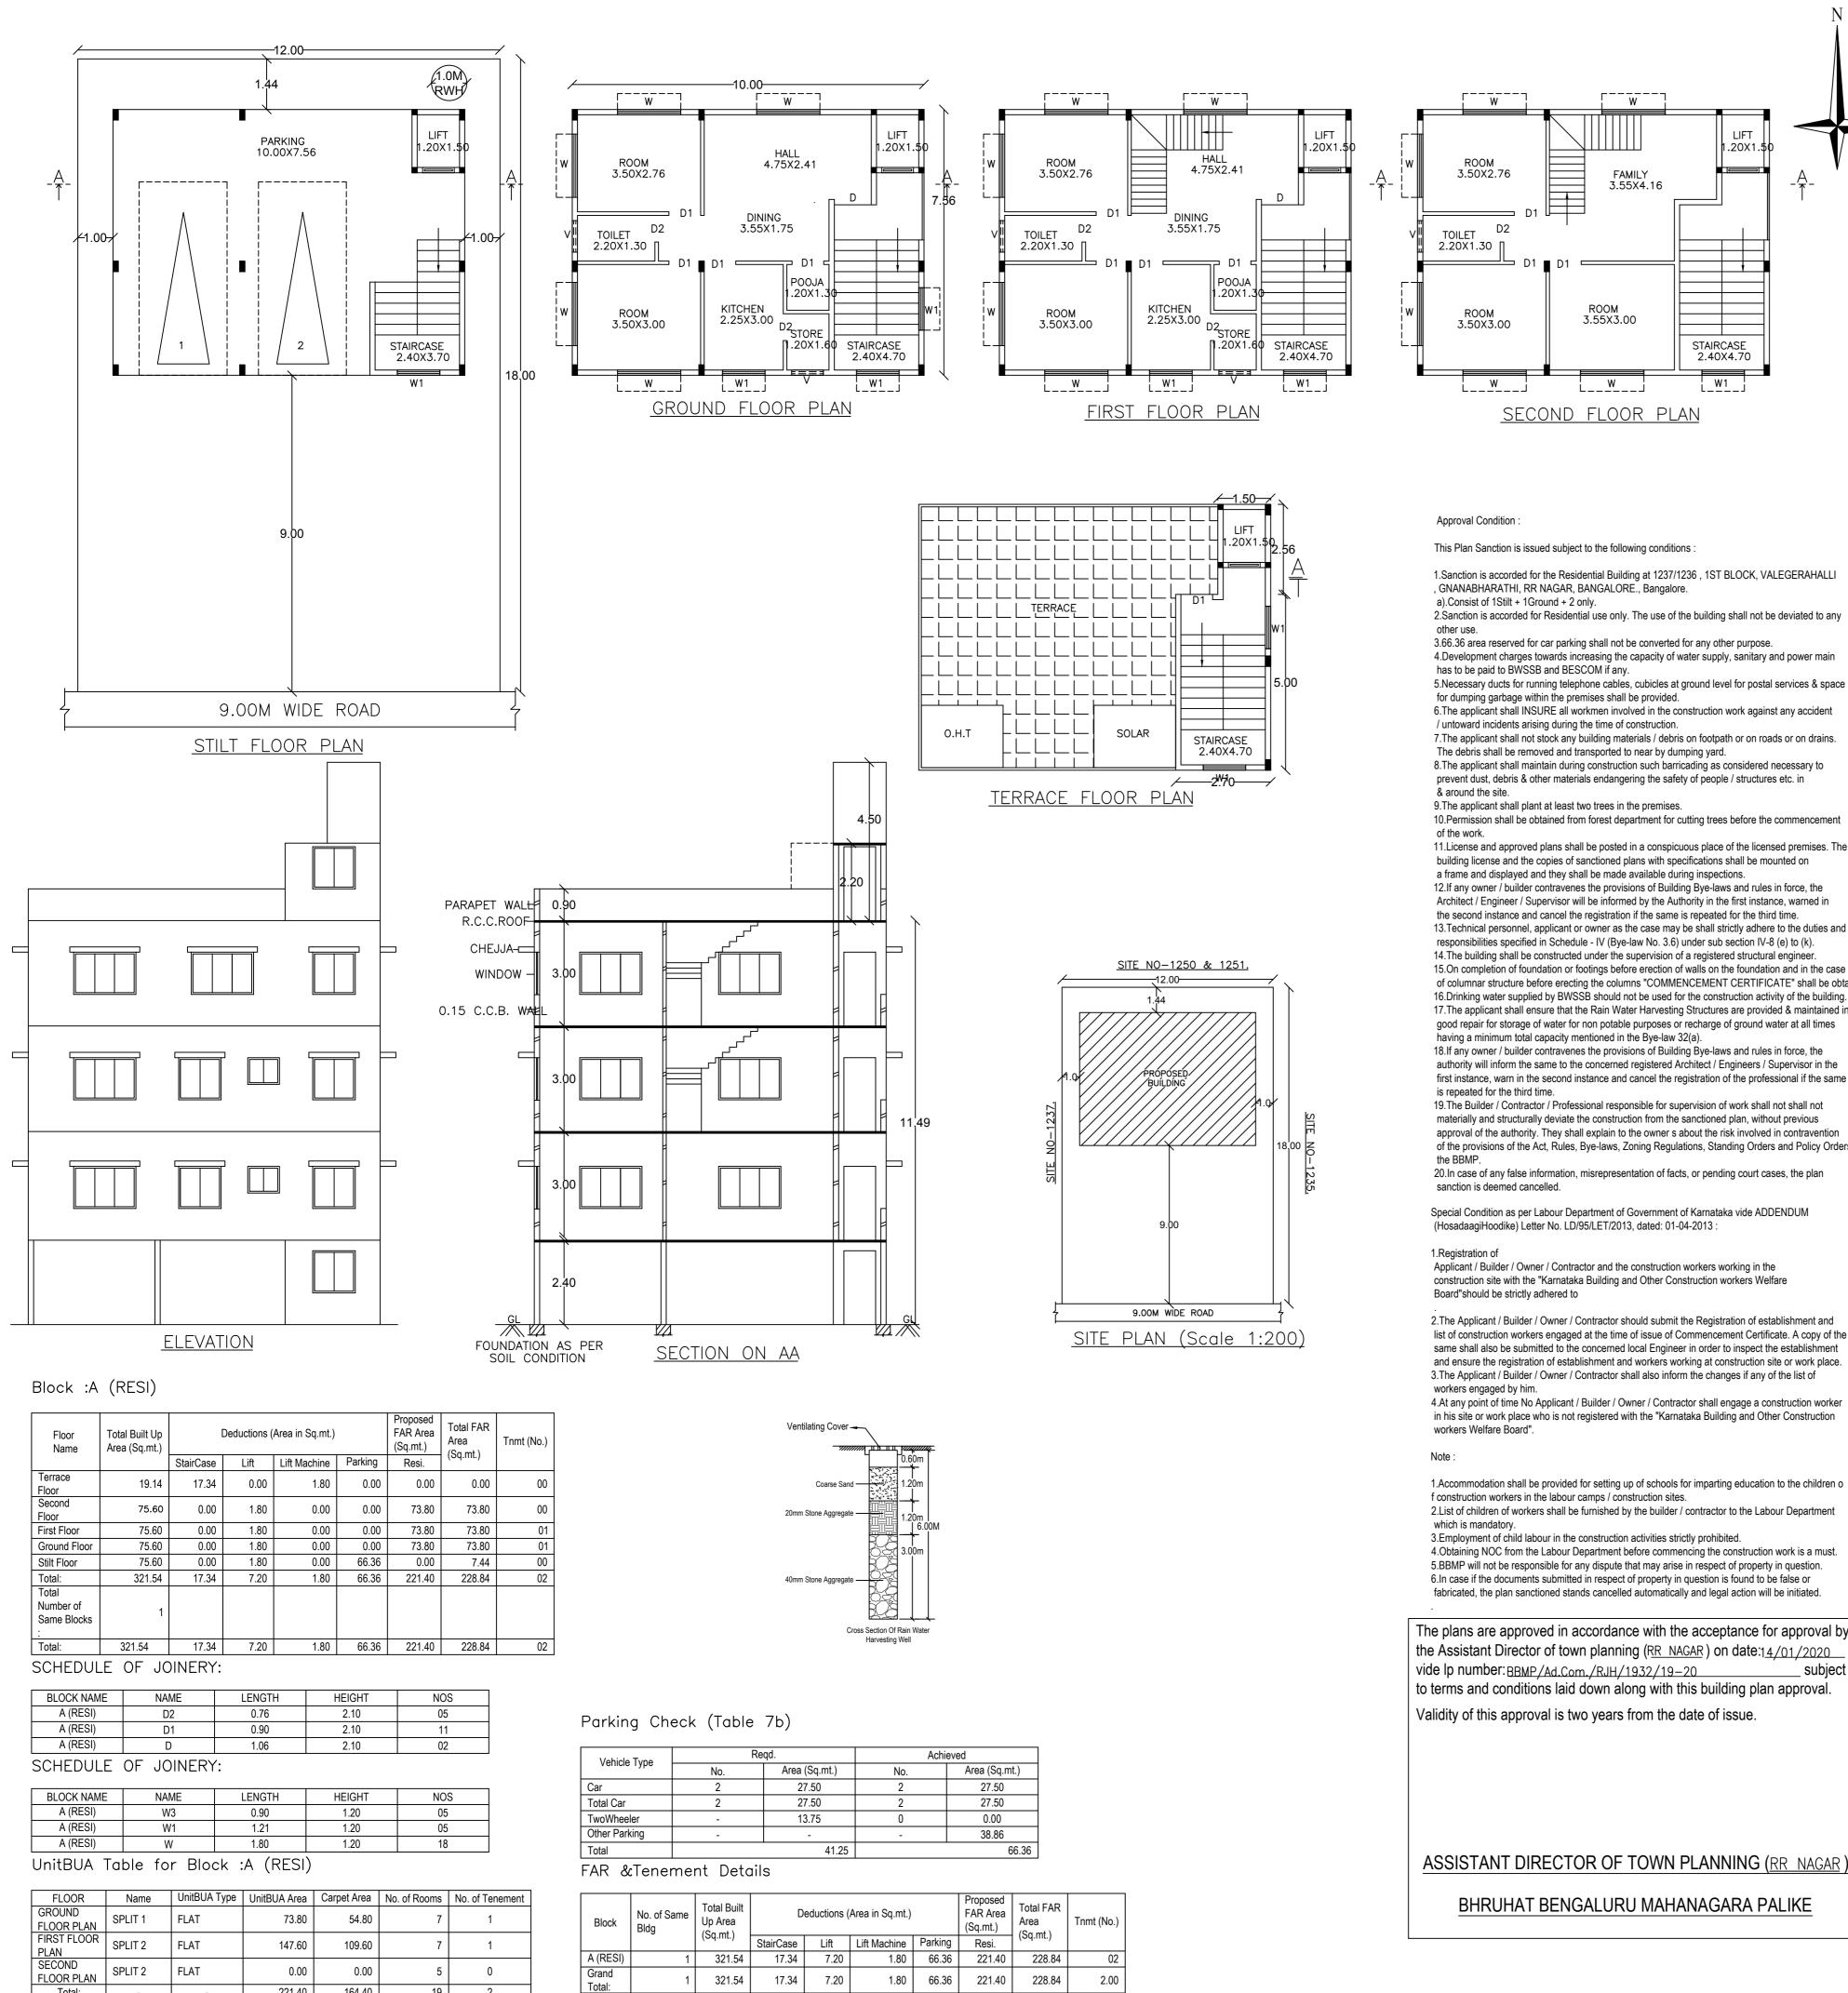

Total:

221.40

164.40

19

2

1.Sanction is accorded for the Residential Building at 1237/1236, 1ST BLOCK, VALEGERAHALLI

2.Sanction is accorded for Residential use only. The use of the building shall not be deviated to any

4.Development charges towards increasing the capacity of water supply, sanitary and power main

5.Necessary ducts for running telephone cables, cubicles at ground level for postal services & space 6.The applicant shall INSURE all workmen involved in the construction work against any accident

7. The applicant shall not stock any building materials / debris on footpath or on roads or on drains. 8. The applicant shall maintain during construction such barricading as considered necessary to

11.License and approved plans shall be posted in a conspicuous place of the licensed premises. The

12.If any owner / builder contravenes the provisions of Building Bye-laws and rules in force, the

the second instance and cancel the registration if the same is repeated for the third time. 13. Technical personnel, applicant or owner as the case may be shall strictly adhere to the duties and responsibilities specified in Schedule - IV (Bye-law No. 3.6) under sub section IV-8 (e) to (k). 14. The building shall be constructed under the supervision of a registered structural engineer.

of columnar structure before erecting the columns "COMMENCEMENT CERTIFICATE" shall be obtained. 16.Drinking water supplied by BWSSB should not be used for the construction activity of the building. 17. The applicant shall ensure that the Rain Water Harvesting Structures are provided & maintained in good repair for storage of water for non potable purposes or recharge of ground water at all times

18.If any owner / builder contravenes the provisions of Building Bye-laws and rules in force, the authority will inform the same to the concerned registered Architect / Engineers / Supervisor in the first instance, warn in the second instance and cancel the registration of the professional if the same

19. The Builder / Contractor / Professional responsible for supervision of work shall not shall not materially and structurally deviate the construction from the sanctioned plan, without previous approval of the authority. They shall explain to the owner s about the risk involved in contravention of the provisions of the Act, Rules, Bye-laws, Zoning Regulations, Standing Orders and Policy Orders of

20.In case of any false information, misrepresentation of facts, or pending court cases, the plan

Special Condition as per Labour Department of Government of Karnataka vide ADDENDUM

2. The Applicant / Builder / Owner / Contractor should submit the Registration of establishment and list of construction workers engaged at the time of issue of Commencement Certificate. A copy of the same shall also be submitted to the concerned local Engineer in order to inspect the establishment and ensure the registration of establishment and workers working at construction site or work place. 3. The Applicant / Builder / Owner / Contractor shall also inform the changes if any of the list of

4.At any point of time No Applicant / Builder / Owner / Contractor shall engage a construction worker in his site or work place who is not registered with the "Karnataka Building and Other Construction

1.Accommodation shall be provided for setting up of schools for imparting education to the children o 2.List of children of workers shall be furnished by the builder / contractor to the Labour Department

4.Obtaining NOC from the Labour Department before commencing the construction work is a must. 5.BBMP will not be responsible for any dispute that may arise in respect of property in question. 6.In case if the documents submitted in respect of property in question is found to be false or

The plans are approved in accordance with the acceptance for approval by the Assistant Director of town planning (RR NAGAR) on date:14/01/2020 \_ subject to terms and conditions laid down along with this building plan approval.

# ASSISTANT DIRECTOR OF TOWN PLANNING (RR NAGAR)

|                            |                                                                                                                     |                |                                                                                      |                                                                            |                                                                                         |                                  |                                      |                                                                           | SC/                                                                                                                           | ALE :           | 1:100            |  |
|----------------------------|---------------------------------------------------------------------------------------------------------------------|----------------|--------------------------------------------------------------------------------------|----------------------------------------------------------------------------|-----------------------------------------------------------------------------------------|----------------------------------|--------------------------------------|---------------------------------------------------------------------------|-------------------------------------------------------------------------------------------------------------------------------|-----------------|------------------|--|
|                            |                                                                                                                     | COL            | OR INDE>                                                                             | κ                                                                          |                                                                                         |                                  |                                      |                                                                           | 1                                                                                                                             |                 |                  |  |
|                            |                                                                                                                     |                | BOUNDARY                                                                             |                                                                            |                                                                                         |                                  |                                      |                                                                           | 1                                                                                                                             |                 |                  |  |
|                            |                                                                                                                     | -              | TTING ROAD<br>POSED WORK                                                             | (C0\/FP                                                                    | AGE AREAN                                                                               |                                  |                                      |                                                                           | ľ                                                                                                                             |                 | الکک<br>در بر بر |  |
|                            |                                                                                                                     | 1              | TING (To be ret                                                                      | •                                                                          |                                                                                         |                                  |                                      |                                                                           | ľ                                                                                                                             |                 |                  |  |
|                            |                                                                                                                     | 1              | TING (To be de                                                                       | ,                                                                          | )                                                                                       |                                  |                                      |                                                                           | ſ                                                                                                                             |                 |                  |  |
| AREA STA                   | TEMENT (BBMP)                                                                                                       |                |                                                                                      | ON NO.:                                                                    |                                                                                         |                                  |                                      |                                                                           |                                                                                                                               | $\square$       |                  |  |
| PROJECT                    |                                                                                                                     |                | VERSI                                                                                | ON DATE                                                                    | E: 01/11/2018                                                                           |                                  |                                      |                                                                           |                                                                                                                               | -               |                  |  |
| Authority: B               |                                                                                                                     |                | Plot Us                                                                              | e: Reside                                                                  | ential                                                                                  |                                  |                                      |                                                                           |                                                                                                                               | -               |                  |  |
| Inward_No:                 |                                                                                                                     |                | Plot Su                                                                              | Plot Use: Residential Plot SubUse: Plotted Resi development                |                                                                                         |                                  |                                      |                                                                           |                                                                                                                               |                 |                  |  |
|                            | om./RJH/1932/19-20<br>Type: Suvarna Parva                                                                           |                | Land U                                                                               | se Zone:                                                                   | Residential (N                                                                          | lain)                            |                                      |                                                                           |                                                                                                                               | -               |                  |  |
|                            | pposal Type: Building Permission                                                                                    |                |                                                                                      |                                                                            | o.: 1237/1236                                                                           | ,                                |                                      |                                                                           |                                                                                                                               |                 |                  |  |
| Nature of Sa               | ature of Sanction: New                                                                                              |                |                                                                                      | · ·                                                                        | er Khata Extra                                                                          | ,                                |                                      |                                                                           |                                                                                                                               | 4               |                  |  |
| Location: Ri               | ing-III                                                                                                             |                |                                                                                      |                                                                            | of the property<br>ATHI, RR NAG                                                         |                                  |                                      | KAHALLI,                                                                  |                                                                                                                               |                 |                  |  |
|                            | e Specified as per Z.                                                                                               | R: NA          |                                                                                      |                                                                            |                                                                                         |                                  |                                      |                                                                           |                                                                                                                               |                 |                  |  |
| -                          | ajeshwarinagar                                                                                                      |                |                                                                                      |                                                                            |                                                                                         |                                  |                                      |                                                                           |                                                                                                                               | -               |                  |  |
| Ward: Ward<br>Planning Dis | I-130<br>strict: 301-Kengeri                                                                                        |                | <u> </u>                                                                             |                                                                            |                                                                                         |                                  |                                      |                                                                           |                                                                                                                               | -               |                  |  |
| AREA DETA                  | AILS:                                                                                                               |                | I                                                                                    |                                                                            |                                                                                         |                                  |                                      |                                                                           | SQ.MT.                                                                                                                        |                 |                  |  |
|                            | PLOT (Minimum)                                                                                                      |                | (A)                                                                                  |                                                                            |                                                                                         |                                  |                                      |                                                                           | 216.00                                                                                                                        | -               |                  |  |
|                            | A OF PLOT<br>GE CHECK                                                                                               |                | A-Ded                                                                                | uctions)                                                                   |                                                                                         |                                  |                                      |                                                                           | 216.00                                                                                                                        | -               |                  |  |
| UUVERAL                    | Permissible Cove                                                                                                    | rage area (7   | 75.00 %)                                                                             |                                                                            |                                                                                         |                                  |                                      |                                                                           | 162.00                                                                                                                        | -               |                  |  |
|                            | Proposed Covera                                                                                                     | ge Area (35    | 5 %)                                                                                 |                                                                            |                                                                                         |                                  |                                      |                                                                           | 75.60                                                                                                                         |                 |                  |  |
|                            | Achieved Net cov                                                                                                    | -              | . ,                                                                                  |                                                                            |                                                                                         |                                  |                                      |                                                                           | 75.60                                                                                                                         | -               |                  |  |
| FAR CHE                    | Balance coverage                                                                                                    | area iett ( 4  | +U %)                                                                                |                                                                            |                                                                                         |                                  |                                      |                                                                           | 86.40                                                                                                                         | -               |                  |  |
| T/ ACONE                   | Permissible F.A.R                                                                                                   | as per zor     | ning regulation                                                                      | 2015 ( 1.                                                                  | 75)                                                                                     |                                  |                                      |                                                                           | 378.00                                                                                                                        |                 |                  |  |
|                            | Additional F.A.R                                                                                                    | -              |                                                                                      | algamate                                                                   | ed plot - )                                                                             |                                  |                                      |                                                                           | 0.00                                                                                                                          | -               |                  |  |
|                            | Allowable TDR A<br>Premium FAR for                                                                                  | ,              | ,                                                                                    | .)                                                                         |                                                                                         |                                  |                                      |                                                                           | 0.00                                                                                                                          | _               |                  |  |
|                            | Total Perm. FAR                                                                                                     |                |                                                                                      | )                                                                          |                                                                                         |                                  |                                      |                                                                           | 378.00                                                                                                                        |                 |                  |  |
|                            | Residential FAR (                                                                                                   | ,              |                                                                                      |                                                                            |                                                                                         |                                  |                                      |                                                                           | 221.40                                                                                                                        |                 |                  |  |
|                            | Proposed FAR Ar<br>Achieved Net FAR                                                                                 |                | <u>16 )</u>                                                                          |                                                                            |                                                                                         |                                  | 228.84<br>228.84                     |                                                                           |                                                                                                                               |                 |                  |  |
|                            | Balance FAR Are                                                                                                     |                | 0)                                                                                   |                                                                            |                                                                                         |                                  |                                      | 149.16                                                                    |                                                                                                                               |                 |                  |  |
| BUILT UP                   | AREA CHECK                                                                                                          |                |                                                                                      |                                                                            |                                                                                         |                                  |                                      |                                                                           |                                                                                                                               |                 |                  |  |
|                            | Proposed BuiltUp<br>Achieved BuiltUp                                                                                |                |                                                                                      |                                                                            |                                                                                         |                                  | <u>321.54</u><br>321.54              |                                                                           |                                                                                                                               | _               |                  |  |
|                            | Date : 01/14/202                                                                                                    | 0 11:23:       | 51 AM                                                                                |                                                                            |                                                                                         |                                  |                                      |                                                                           |                                                                                                                               |                 |                  |  |
| ayment D                   | etails                                                                                                              |                |                                                                                      |                                                                            |                                                                                         |                                  |                                      |                                                                           |                                                                                                                               |                 |                  |  |
| ayment D                   | Challan                                                                                                             |                | Receipt                                                                              |                                                                            | Amount (INR)                                                                            | Payment M                        | ODEI                                 | isaction                                                                  | Payment I                                                                                                                     | Date            | Remar            |  |
| Sr No.                     | Challan<br>Number                                                                                                   | -20 RRM        | Number                                                                               |                                                                            | . ,                                                                                     |                                  | Nun                                  | nber                                                                      | 12/29/20                                                                                                                      | )19             | Remar            |  |
| -                          | Challan<br>Number<br>BBMP/33549/CH/1                                                                                | 9-20 BBN       |                                                                                      | 9-20                                                                       | 1447                                                                                    | Payment M<br>Online              | 9580                                 | nber<br>)858287                                                           | 12/29/20<br>7:26:02 I                                                                                                         | )19<br>PM       | Remar<br>-       |  |
| Sr No.                     | Challan<br>Number                                                                                                   | 9-20 BBN       | Number                                                                               | 9-20<br>F                                                                  | . ,                                                                                     |                                  | 000e Nun<br>9580<br>Amo              | nber                                                                      | 12/29/20                                                                                                                      | )19<br>PM       | Rema<br>-        |  |
|                            | Challan<br>Number<br>BBMP/33549/CH/1<br>No.<br>1<br>Block US                                                        | SE/SU          | Number<br>MP/33549/CH/1<br>BUSE D                                                    | 9-20<br>F<br>Scru                                                          | 1447<br>Head<br>tiny Fee                                                                | Online                           | 000 Nun<br>9580<br>Amo               | 1ber<br>0858287<br>unt (INR)<br>1447                                      | 12/29/20<br>7:26:02  <br>Remar                                                                                                | )19<br>PM       | Rema<br>-        |  |
| Sr No.                     | Challan<br>Number<br>BBMP/33549/CH/1<br>No.<br>1                                                                    | SE/SU          | Number<br>MP/33549/CH/1                                                              | 9-20<br>F<br>Scru<br>etails<br>Blo                                         | 1447<br>Head<br>Itiny Fee                                                               |                                  | 000 Nun<br>9580<br>Amo               | 1ber<br>0858287<br>unt (INR)<br>1447                                      | 12/29/20<br>7:26:02 I<br>Remar                                                                                                | )19<br>PM       | Remai            |  |
| Sr No.                     | Challan<br>Number<br>BBMP/33549/CH/1<br>No.<br>1<br>Block US                                                        | SE/SU          | Number<br>MP/33549/CH/1<br>BUSE D                                                    | 9-20<br>F<br>Scru<br>etails<br>Blo<br>Plc                                  | 1447<br>Head<br>tiny Fee<br>S<br>ck SubUse<br>otted Resi                                | Online                           | tructure                             | nber<br>0858287<br>unt (INR)<br>1447<br>Block I<br>Catego                 | 12/29/20<br>7:26:02 I<br>Remar                                                                                                | )19<br>PM       | Remai            |  |
| Sr No.                     | Challan<br>Number<br>BBMP/33549/CH/1<br>No.<br>1<br>Block US<br>Block Name                                          | SE/SU          | Number<br>MP/33549/CH/1<br>BUSE D<br>Block Use<br>Residential                        | 9-20<br>F<br>Scru<br>etails<br>Blo<br>Plc<br>de                            | 1447<br>Head<br>tiny Fee<br>S<br>Ck SubUse<br>otted Resi<br>velopment                   | Online<br>Block S                | tructure                             | nber<br>0858287<br>unt (INR)<br>1447<br>Block I<br>Catego                 | 12/29/20<br>7:26:02 I<br>Remar                                                                                                | )19<br>PM       | Rema             |  |
| Sr No.                     | Challan<br>Number<br>BBMP/33549/CH/1<br>No.<br>1<br>Block US<br>Block Name<br>A (RESI)<br>Required<br>Block         | SE/SU          | Number<br>MP/33549/CH/1<br>BUSE D<br>Block Use<br>Residential                        | 9-20<br>F<br>Scru<br>etails<br>Blo<br>Plc<br>de<br>e 7a<br>Area            | 1447<br>Head<br>tiny Fee<br>S<br>ck SubUse<br>otted Resi<br>velopment<br>)              | Online<br>Block S<br>Bldg upto 1 | tructure                             | nber<br>D858287<br>unt (INR)<br>1447<br>Block I<br>Catego                 | and Use                                                                                                                       | )19<br>PM<br>rk | Remai            |  |
| Sr No.                     | Challan<br>Number<br>BBMP/33549/CH/1<br>No.<br>1<br>Block US<br>Block Name<br>A (RESI)<br>Required<br>Block<br>Name | SE/SU<br>Parki | Number<br>MP/33549/CH/1<br>BUSE D<br>Block Use<br>Residential<br>ing(Table           | 9-20<br>F<br>Scru<br>etails<br>Blo<br>Plc<br>de<br>e 7 a<br>Area<br>(Sq.mt | 1447<br>Head<br>tiny Fee<br>S<br>ck SubUse<br>otted Resi<br>velopment<br>.)<br>.)<br>.) | Online<br>Block S<br>Bldg upto 1 | tructure<br>1.5 mt. Ht.<br>Reqd./Uni | ber<br>0858287<br>unt (INR)<br>1447<br>Block I<br>Catego<br>Car<br>t Requ | 12/29/20<br>7:26:02  <br>Remar<br>-<br>-<br>-<br>-<br>-<br>-<br>-<br>-<br>-<br>-<br>-<br>-<br>-<br>-<br>-<br>-<br>-<br>-<br>- | )19<br>PM<br>rk | Remai            |  |
| Sr No.                     | Challan<br>Number<br>BBMP/33549/CH/1<br>No.<br>1<br>Block US<br>Block Name<br>A (RESI)<br>Required<br>Block<br>Name | SE/SU          | Number<br>MP/33549/CH/1<br>BUSE D<br>Block Use<br>Residential<br>ing(Table<br>SubUse | 9-20<br>F<br>Scru<br>etails<br>Blo<br>Plc<br>de<br>e 7a<br>Area            | 1447<br>Head<br>tiny Fee<br>S<br>ck SubUse<br>otted Resi<br>velopment<br>.)<br>.)<br>.) | Online<br>Block S<br>Bldg upto 1 | tructure                             | nber<br>D858287<br>unt (INR)<br>1447<br>Block I<br>Catego                 | and Use                                                                                                                       | )19<br>PM<br>rk | Remai            |  |